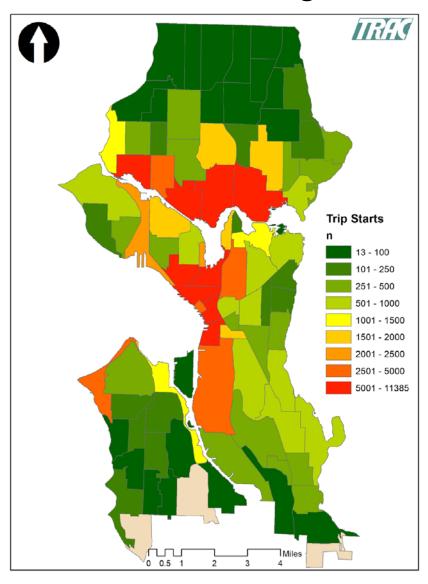

ative
   fee





## Basic stats – service area

#### **Pronto**

54 stations



### Free-floating pilot

0 stations - park anywhere legal



## **Basic stats – density**

**Pronto** 

100 bikes / square mile

Free-floating pilot

**√** × 6000

70 bikes / square mile

|                   | Free-Floating   | Pronto           |
|-------------------|-----------------|------------------|
| Avg trip duration | 26 mins         | 18 mins          |
| Avg trip length   | 2.6 miles       | 2.1 miles        |
| Total trips       | 118,240 (3 mo.) | 278,143 (2½ yr.) |
| Avg trips per day | 2,231           | 309              |
| Weekday trips     | 70%             |                  |
| Trips/bike/day    | 2.25            | 0.7              |



Average Trips Per Day



#### Origins and Destinations







## Advancing free-floating policy

- Equity
- Enforcement
- Free-floating <> station-based
- Managing fleet sizes
- Accessibility

## **Next steps**

| Date     | Activity/action                |
|----------|--------------------------------|
| Nov 2017 | Pilot evaluation               |
| Dec 2017 | Recommend revised permit       |
| Jan 2018 | Permanent program in operation |

## **Questions?**

http://www.seattle.gov/transportation/bikeshare.htm

### www.seattle.gov/transportation/newmobility























#### Bicycling and Bike Share in Bellevue

|                         |                       | ole in Bellevue today,     |  |
|-------------------------|-----------------------|----------------------------|--|
| _                       | bike share in Bellevi | le? 🗸