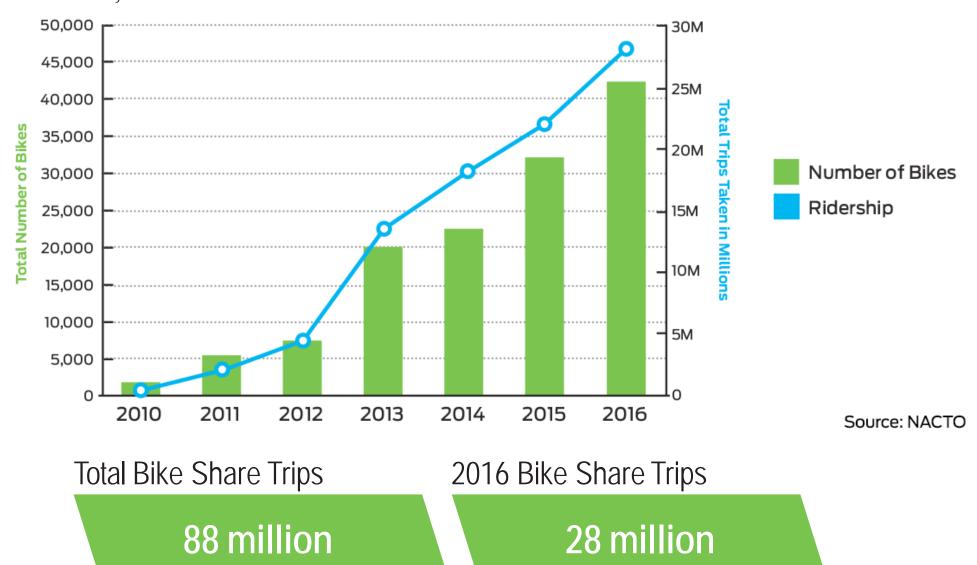

## US Bike Share Growth [2010-2016] (

#### Growth of Bikes and Riders

Systems with at least 10 stations and 100 bikes