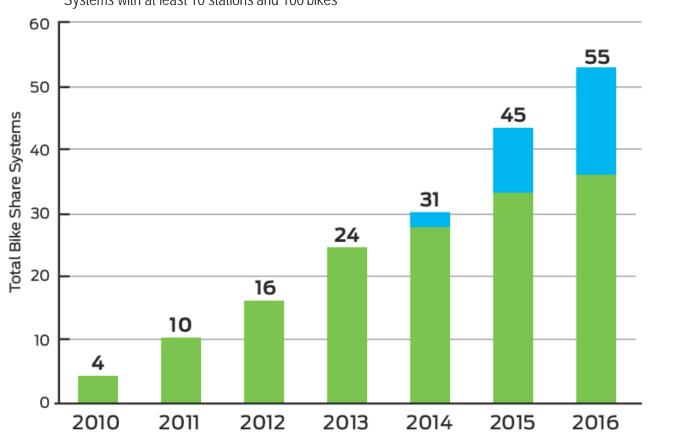

## US Bike Share Growth [2010-2016]

#### Growth by System Type

Systems with at least 10 stations and 100 bikes

**Smart Dock** 

Smart Bike

Source: NACTO