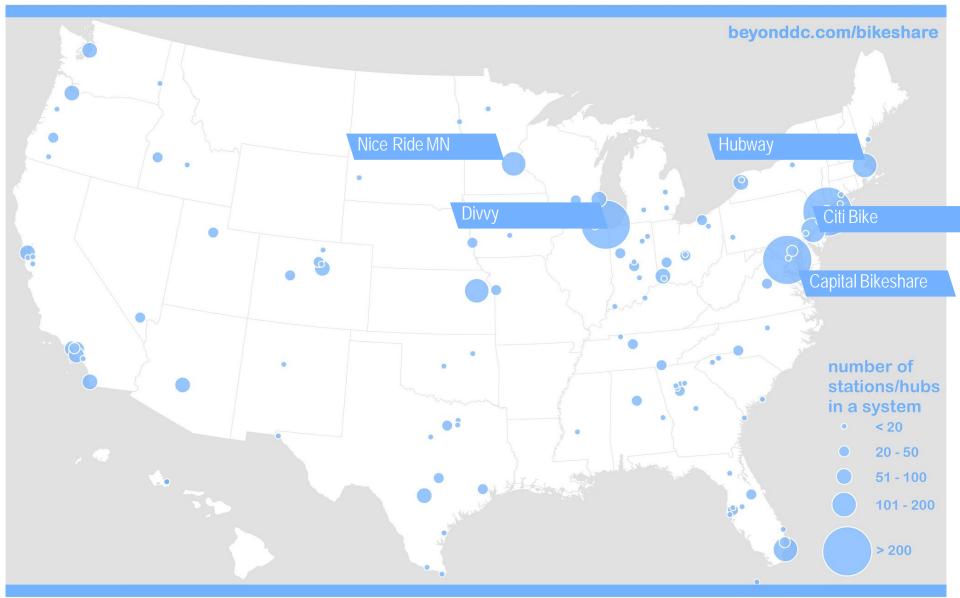

## United States of Bike Share [2017]

cities with bikeshare

4789 total nationwide stations/hubs

Data as of January 2017. Stations and hubs are not exactly synonymous; bikeshare technology is