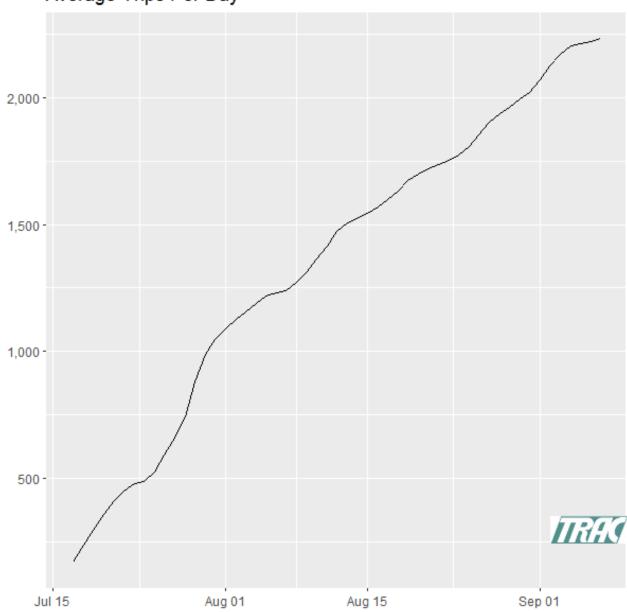

permit fee
- Program
   administrative
   fee





## Basic stats – service area

#### **Pronto**

54 stations



### Free-floating pilot

0 stations - park anywhere legal



## **Basic stats – density**

**Pronto** 

100 bikes / square mile

Free-floating pilot

**√** × 6000

70 bikes / square mile

|                   | Free-Floating   | Pronto           |
|-------------------|-----------------|------------------|
| Avg trip duration | 26 mins         | 18 mins          |
| Avg trip length   | 2.6 miles       | 2.1 miles        |
| Total trips       | 118,240 (3 mo.) | 278,143 (2½ yr.) |
| Avg trips per day | 2,231           | 309              |
| Weekday trips     | 70%             |                  |
| Trips/bike/day    | 2.25            | 0.7              |



Average Trips Per Day



#### Origins and Destinations







## Advancing free-floating policy

- Equity
- Enforcement
- Free-floating <> station-based
- Managing fleet sizes
- Accessibility

## **Next steps**

| Date     | Activity/action                |
|----------|--------------------------------|
| Nov 2017 | Pilot evaluation               |
| Dec 2017 | Recommend revised permit       |
| Jan 2018 | Permanent program in operation |

## **Questions?**

http://www.seattle.gov/transportation/bikeshare.htm

### www.seattle.gov/transportation/newmobility























#### Bicycling and Bike Share in Bellevue

|                         |                       | ole in Bellevue today,     |  |
|-------------------------|-----------------------|----------------------------|--|
| _                       |