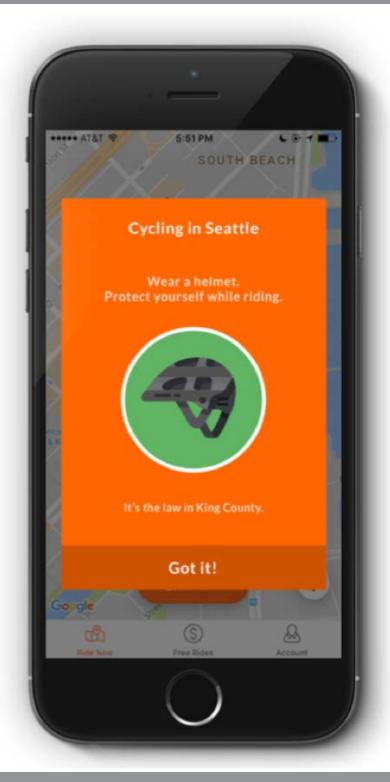

## Safety

- Bicycle safety standards
- Insurance
- Safety language
- Indemnify the City