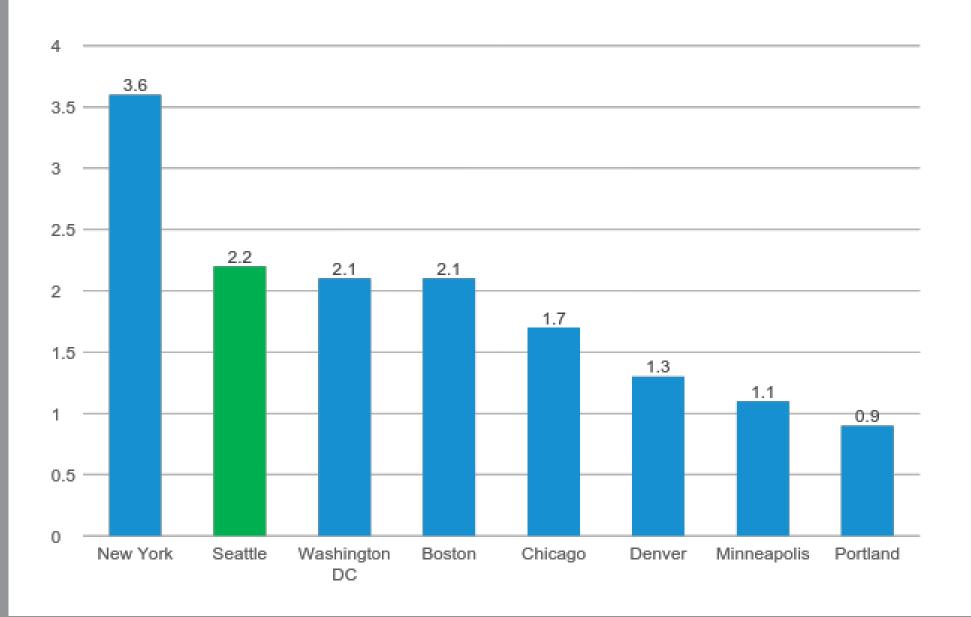

## **Basic stats – density**

**Pronto** 

100 bikes / square mile

Free-floating pilot

**√** × 6000

70 bikes / square mile

|                   | Free-Floating   | Pronto           |
|-------------------|-----------------|------------------|
| Avg trip duration | 26 mins         | 18 mins          |
| Avg trip length   | 2.6 miles       | 2.1 miles        |
| Total trips       | 118,240 (3 mo.) | 278,143 (2½ yr.) |
| Avg trips per day | 2,231           | 309              |
| Weekday trips     | 70%             |                  |
| Trips/bike/day    | 2.25            | 0.7              |