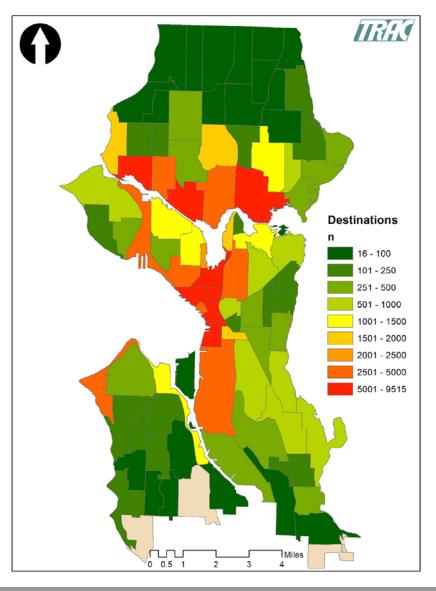

ive
   fee





## Basic stats – service area

#### **Pronto**

54 stations



### Free-floating pilot

0 stations - park anywhere legal



## **Basic stats – density**

**Pronto** 

100 bikes / square mile

Free-floating pilot

**√** × 6000

70 bikes / square mile

|                   | Free-Floating   | Pronto           |
|-------------------|-----------------|------------------|
| Avg trip duration | 26 mins         | 18 mins          |
| Avg trip length   | 2.6 miles       | 2.1 miles        |
| Total trips       | 118,240 (3 mo.) | 278,143 (2½ yr.) |
| Avg trips per day | 2,231           | 309              |
| Weekday trips     | 70%             |                  |
| Trips/bike/day    | 2.25            | 0.7              |



Average Trips Per Day



#### Origins and Destinations







## Advancing free-floating policy

- Equity
- Enforcement
- Free-floating <> station-based
- Managing fleet sizes
- Accessibility

## **Next steps**

| Date     | Activity/action                |
|----------|--------------------------------|
| Nov 2017 | Pilot evaluation               |
| Dec 2017 | Recommend revised permit       |
| Jan 2018 | Permanent program in operation |

## **Questions?**

http://www.seattle.gov/transportation/bikeshare.htm

### www.seattle.gov/transportation/newmobility























#### Bicycling and Bike Share in Bellevue

|                         |                       | ole in Bellevue today,     |  |
|-------------------------|-----------------------|----------------------------|--|
| _                       | bike share in Bellevi | le? 🗸